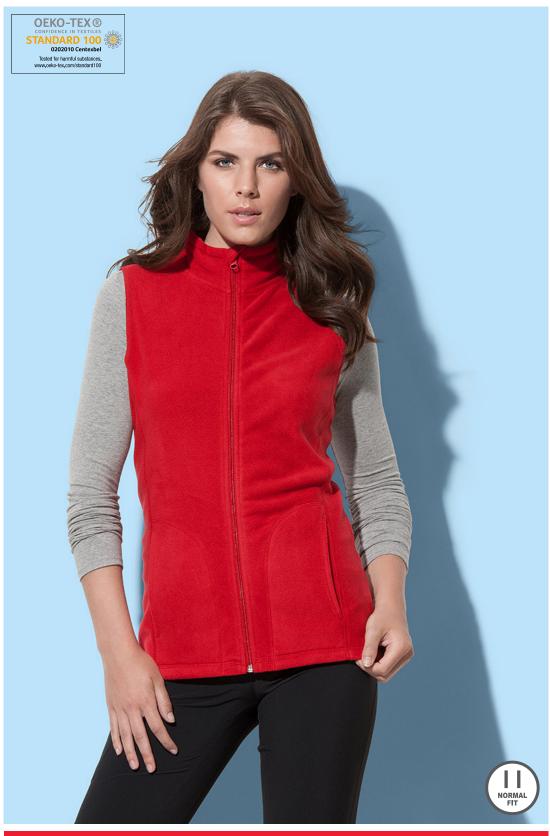

## Fleece Vest Fleece vest for women

Fabric: 100% polyester; micro fleece with anti-pilling treatment

Weight: 220 g/m²
Box unit: 24 / carton

warm and soft with great heat-insulating properties, breathable, both sides brushed, micro fleece with anti-pilling treatment, half-moon, stand-up collar, 2 pockets, front panels with pocket entry, tone-on-tone zipper with storm flap, armholes with elastic bindings, herringbone neck tape, side seams, small size label in the collar, care label in the side seam, washable at 40°C